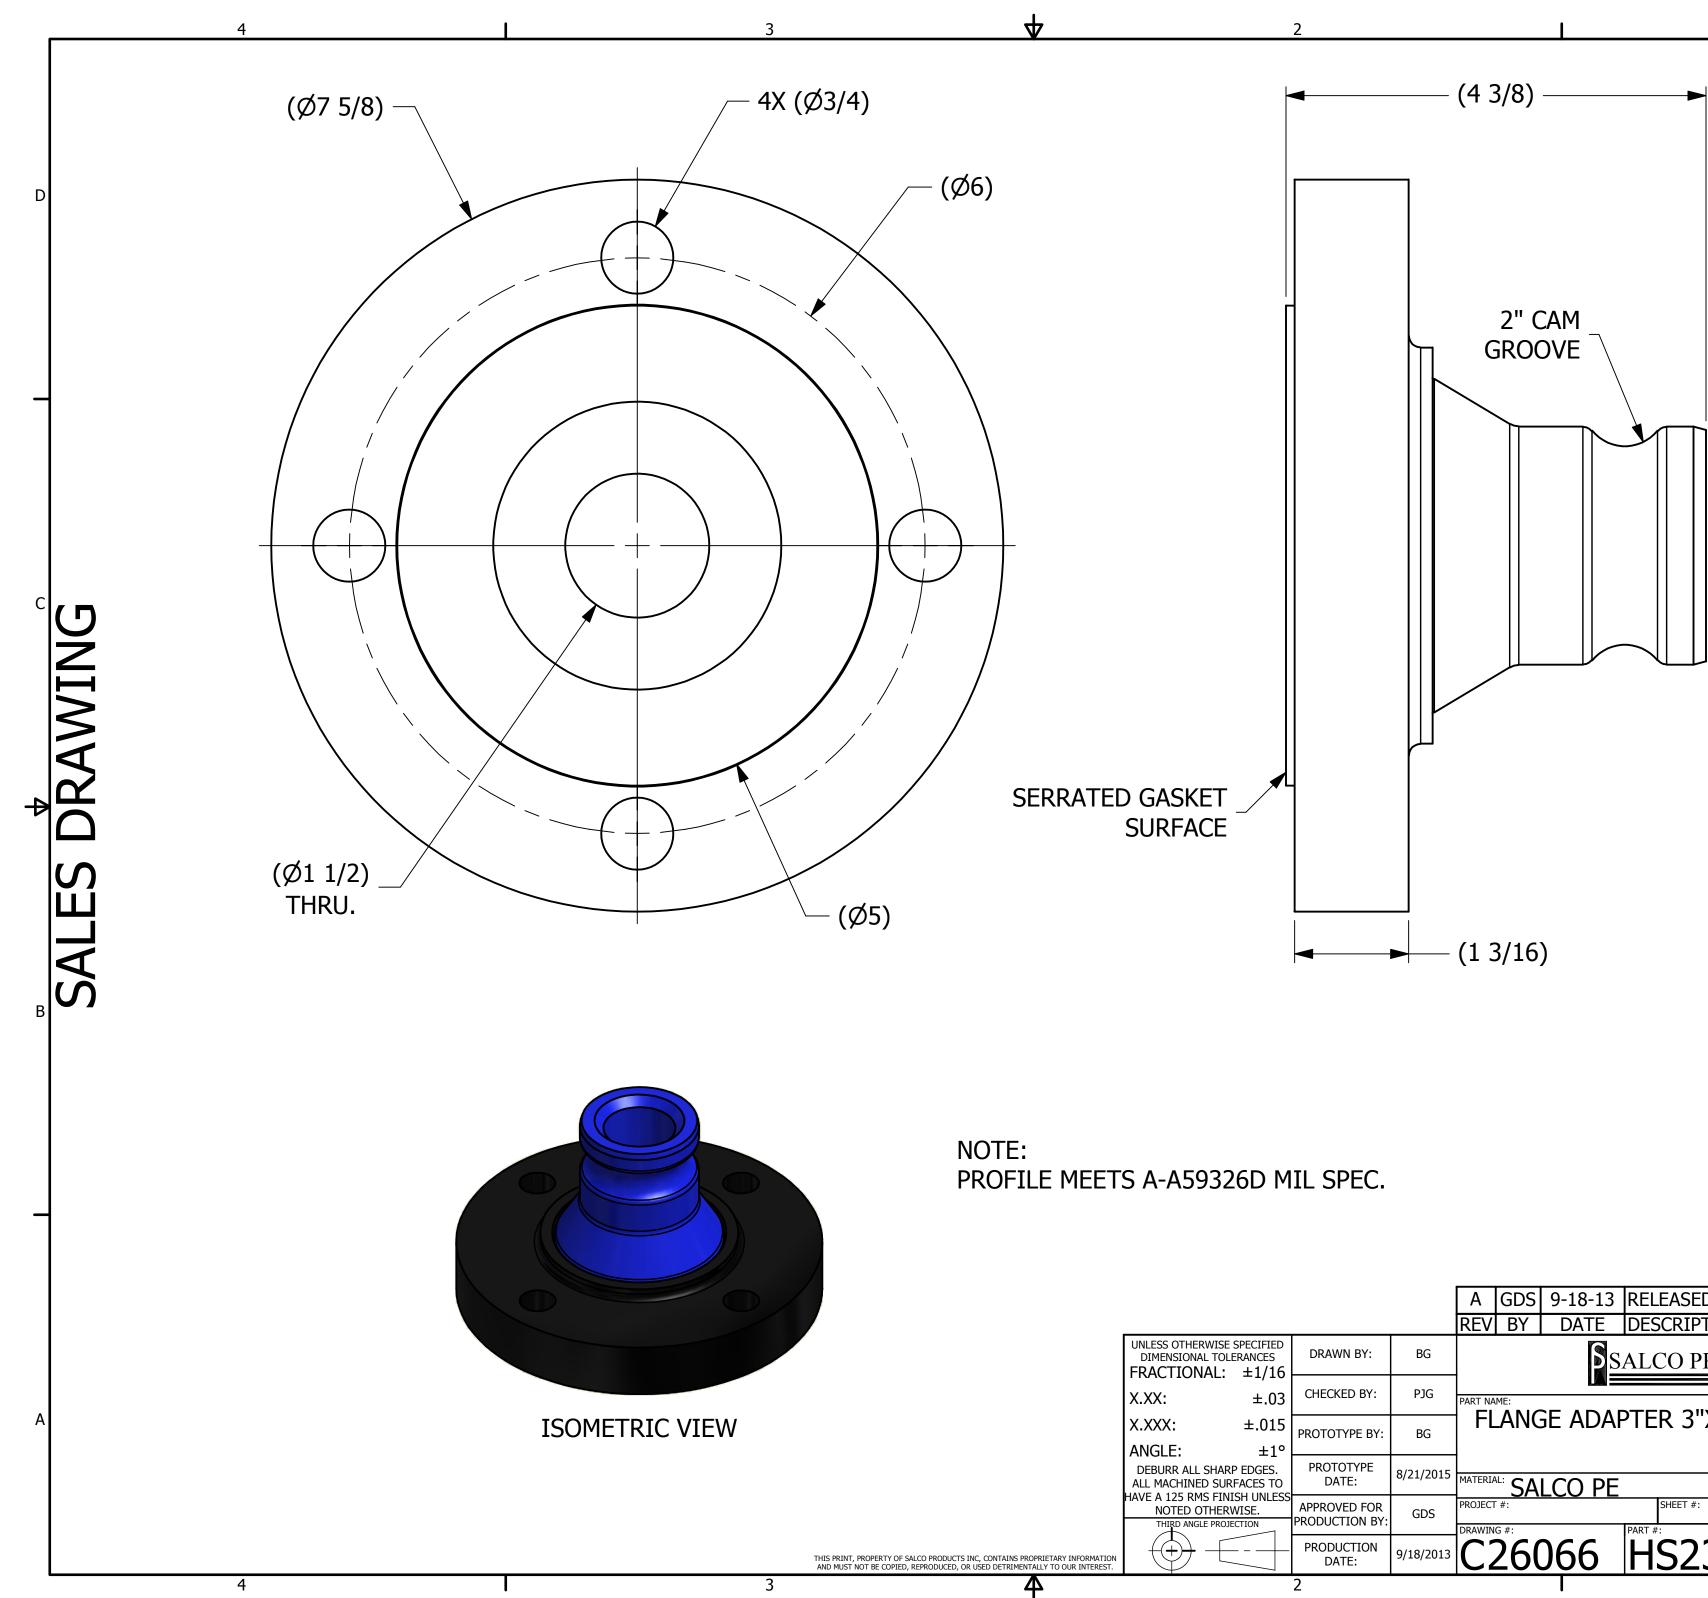

|                                                          |                                |           | Α          | GDS                         | 9-18-13    | RELEASED FO | DR PRODUCT   | TION   |     |   |
|----------------------------------------------------------|--------------------------------|-----------|------------|-----------------------------|------------|-------------|--------------|--------|-----|---|
|                                                          |                                |           |            | BY                          | DATE       | DESCRIPTIO  | N            |        |     |   |
| DTHERWISE SPECIFIED<br>SIONAL TOLERANCES<br>TONAL: ±1/16 | DRAWN BY:                      | BG        |            |                             | <b>B</b> S | ALCO PRO    | DUCTS, IN    | NC.    |     |   |
| ±.03                                                     | CHECKED BY:                    | PJG       |            |                             |            |             |              |        |     | A |
| ±.015                                                    | PROTOTYPE BY:                  | BG        |            | FLANGE ADAPTER 3"X2" 150 LB |            |             |              |        |     |   |
| R ALL SHARP EDGES.<br>CHINED SURFACES TO                 | PROTOTYPE<br>DATE:             | 8/21/2015 | MATERIAL   | SAI                         | LCO PE     |             |              |        |     |   |
| 25 RMS FINISH UNLESS<br>ED OTHERWISE.                    | APPROVED FOR<br>PRODUCTION BY: | GDS       | PROJECT    | #:                          |            |             | OF 1         | SCALE: | 1:1 |   |
|                                                          | PRODUCTION<br>DATE:            | 9/18/2013 | <b>C</b> 2 | 260                         | )66        | HS23F       | <b>-TKPY</b> | •      |     |   |
|                                                          | 2                              |           |            |                             |            |             | 1            |        |     |   |